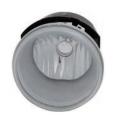

# The possibilities with TYC are endless.

300-C / GRD CHRKE \_\_\_\_\_\_054 P CRUSR / VOYGR \_\_\_\_\_\_055



# WWW REFORMAUTO.RU OOO «PE-ABTO» +7 (495) 771-27-85 **300-C** 2004-ON

#### 20-C317-05 RH 20-C318-05 LH

4805760AE 4805761AE HEAD LAMP HID TYPE









#### 19-5769-01 RH/LH

4805858AB

FOG LAMP

SAE ECE

20/1.78

H10



#### 11-B825 RH 11-B826 LH

TAIL LAMP







## **GRD CHRKE** 1991-1999

#### 20-5561-05 RH 20-5562-05 LH

55054576 55054577 **HEAD LAMP** 



8/3.77





#### 20-B461-05 RH 20-B462-05 LH

55055176 55055177 **HEAD LAMP** 



8/3.77

H4



### 18-5373-04 RH/LH

ZC-55055014

97-99 SIDE LAMP



50/0.66'



## **GRD CHRKE** 1999-2005

#### 19-5377-01 RH 19-5378-01 LH

55155136AC 55155137AC 99-03 FOG LAMP



20/2.42'

H12



#### 19-5741-01 RH/LH

55156733AC

03-05 FOG LAMP

SAE ECE

20/1.46



# W.REFORMAUTO.RU 000 «PE-ABTO» +7 (495) 771-27-85 GRD CHRKE 2005-0N



#### 20-C521 RH 20-C522 LH

55156670AK 55156671AK HEAD LAMP







## P CRUSR 2000-2006



C05288766AK C05288767AK HEAD LAMP







17-5075-A1 RH 17-5075-B1 LH

5288797AD 5288758AF RH:REVERSING LAMP LH:REAR FOG LAMP







### 19-5