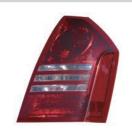

# The possibilities with TYC are endless.

300-C / GRD CHRKE \_\_\_\_\_\_054 P CRUSR / VOYGR \_\_\_\_\_\_055



# WWW REFORMAUTO.RU OOO «PE-ABTO» +7 (495) 771-27-85 **300-C** 2004-ON

#### 20-C317-05 RH 20-C318-05 LH

4805760AE 4805761AE HEAD LAMP HID TYPE









#### 19-5769-01 RH/LH

4805858AB

FOG LAMP

SAE ECE

20/1.78

H10



#### 11-B825 RH 11-B826 LH

TAIL LAMP







## **GRD CHRKE** 1991-1999

#### 20-5561-05 RH 20-5562-05 LH

55054576 55054577 **HEAD LAMP** 



8/3.77





#### 20-B461-05 RH 20-B462-05 LH

55055176 55055177 **HEAD LAMP** 



8/3.77

H4



### 18-5373-04 RH/LH

ZC-55055014

97-99 SIDE LAMP



50/0.66'



## **GRD CHRKE** 1999-2005

#### 19-5377-01 RH 19-5378-01 LH

55155136AC 55155137AC 99-03 FOG LAMP



20/2.42'

H12



#### 19-5741-01 RH/LH

55156733AC

03-05 FOG LAMP

SAE ECE

20/1.46



# W.REFORMAUTO.RU 000 «PE-ABTO» +7 (495) 771-27-85 GRD CHRKE 2005-0N



#### 20-C521 RH 20-C522 LH

55156670AK 55156671AK HEAD LAMP







## P CRUSR 2000-2006



C05288766AK C05288767AK HEAD LAMP







17-5075-A1 RH 17-5075-B1 LH

5288797AD 5288758AF RH:REVERSING LAMP LH:REAR FOG LAMP







### 19-5653-01 RH 19-5654-01 LH

5288796AD 5288797A