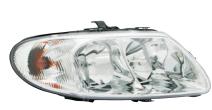

C 55155137AC 99-03 FOG LAMP



20/2.42'

H12



#### 19-5741-01 RH/LH

55156733AC

03-05 FOG LAMP

SAE ECE

20/1.46



# W.REFORMAUTO.RU 000 «PE-ABTO» +7 (495) 771-27-85 GRD CHRKE 2005-0N



#### 20-C521 RH 20-C522 LH

55156670AK 55156671AK HEAD LAMP







## P CRUSR 2000-2006



C05288766AK C05288767AK HEAD LAMP







17-5075-A1 RH 17-5075-B1 LH

5288797AD 5288758AF RH:REVERSING LAMP LH:REAR FOG LAMP







### 19-5653-01 RH 19-5654-01 LH

5288796AD 5288797AD FOG LAMP

SAE ECE

20/3.34'

HB4

#### 17-5253-A1 RH 17-5254-A1 LH

C051160088AC C051160089AC 06- REVERSING LAMP

ECE

/'



## VOYGR 1996-2001

20-5559 RH 20-5560 LH

04897388AC 04897389AC **HEAD LAMP** 





### 19-5263-05 RH 19-5264-05 LH

4676538 4676539 FOG LAMP



20/3.19'





04857702AB 04857703AB 01-04 HEAD LAMP



H7/H7