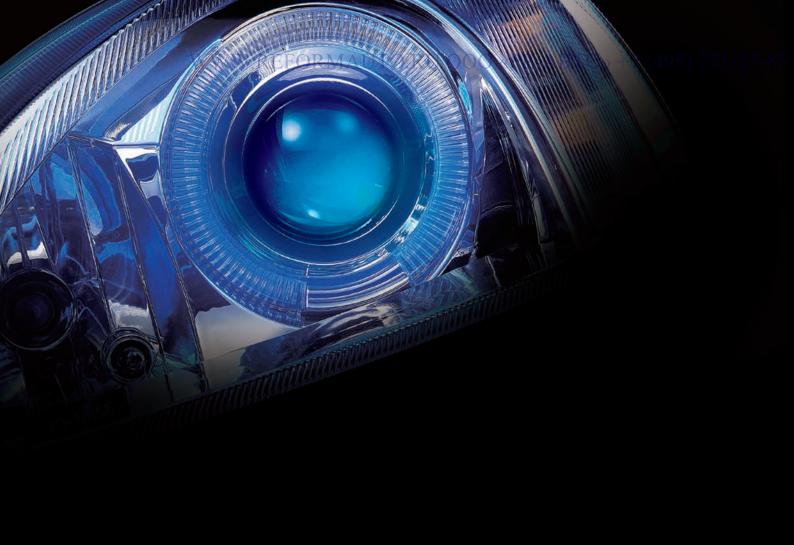

# The possibilities with TYC are endless.

300-C / GRD CHRKE \_\_\_\_\_\_054 P CRUSR / VOYGR \_\_\_\_\_\_055



# WWW REFORMAUTO.RU OOO «PE-ABTO» +7 (495) 771-27-85 **300-C** 2004-ON

#### 20-C317-05 RH 20-C318-05 LH

4805760AE 4805761AE HEAD LAMP HID TYPE









#### 19-5769-01 RH/LH

4805858AB

FOG LAMP

SAE ECE

20/1.78

H10



#### 11-B825 RH 11-B826 LH

TAIL LAMP







## **GRD CHRKE** 1991-1999

#### 20-5561-05 RH 20-5562-05 LH

55054576 55054577 **HEAD LAMP** 



8/3.77





#### 20-B461-05 RH 20-B462-05 LH

55055176 55055177 **HEAD LAMP** 



8/3.77

H4



### 18-5373-04 RH/LH

ZC-55055014

97-99 SIDE LAMP



50/0.66'



## **GRD CHRKE** 1999-2005

#### 19-5377-01 RH 19-5378-01 LH

55155136AC 55155137AC 99-03 FOG LAMP



20/2.42'

H12



#### 19-5741-01 RH/LH

55156733AC

03-0