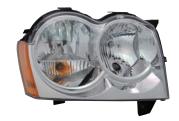

300-C** 2004-ON

#### 20-C317-05 RH 20-C318-05 LH

4805760AE 4805761AE HEAD LAMP HID TYPE









#### 19-5769-01 RH/LH

4805858AB

FOG LAMP

SAE ECE

20/1.78

H10



#### 11-B825 RH 11-B826 LH

TAIL LAMP







## **GRD CHRKE** 1991-1999

#### 20-5561-05 RH 20-5562-05 LH

55054576 55054577 **HEAD LAMP** 



8/3.77





#### 20-B461-05 RH 20-B462-05 LH

55055176 55055177 **HEAD LAMP** 



8/3.77

H4



### 18-5373-04 RH/LH

ZC-55055014

97-99 SIDE LAMP



50/0.66'



## **GRD CHRKE** 1999-2005

#### 19-5377-01 RH 19-5378-01 LH

55155136AC 55155137AC 99-03 FOG LAMP



20/2.42'

H12



#### 19-5741-01 RH/LH

55156733AC

03-05 FOG LAMP

SAE ECE

20/1.46



# W.REFORMAUTO.RU 000 «PE-ABTO» +7 (495) 771-27-85 GRD CHRKE 2005-0N



#### 20-C521 RH 20-C522 LH

55156670AK 55156671AK HEAD LAMP







## P CRUSR 2000-2006



C05288766AK C05288767AK HEAD LAMP







17-5075-A1 RH 17-5075-B1 LH

5288797AD 5288758AF RH:REVERSING LAMP LH:REAR FOG LAMP







### 19-5653-01 RH 19-5654-01 LH

5288796AD 5288797AD FOG LAMP

SAE ECE

20/3.34'

HB4

#### 17-5253-A1 RH 17-5254-A1 LH

C051160088AC C051160089AC 06- REVERSING LAMP

ECE

/'



## VOYGR 1996-2001

20-5559 RH 20-5560 LH

04897388AC 04897389AC **HEAD LAMP** 





### 19-5263-05 RH 19-5264-05 LH

4676538 4676539 FOG LAMP



20/3.19'





04857702AB 04857703AB 01-04 HEAD LAMP



H7/H7