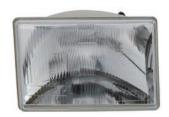

#### 20-5561-05 RH 20-5562-05 LH

55054576 55054577 **HEAD LAMP** 

8/3.77

#### 20-B461-05 RH 20-B462-05 LH

55055176 55055177 **HEAD LAMP** 

8/3.77

H4