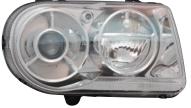

# The possibilities with TYC are endless.

300-C / GRD CHRKE \_\_\_\_\_\_054 P CRUSR / VOYGR \_\_\_\_\_\_055



# WWW REFORMAUTO.RU OOO «PE-ABTO» +7 (495) 771-27-85 **300-C** 2004-ON

#### 20-C317-05 RH 20-C318-05 LH

4805760AE 4805761AE HEAD LAMP HID TYPE









#### 19-5769-01 RH/LH

4805858AB

FOG LAMP

SAE ECE

20/1.78

H10



#### 11-B825 RH 11-B826 LH

TAIL LAMP







## **GRD CHRKE** 1991-1999

#### 20-5561-05 RH 20-5562-05 LH

55054576 55054577 **HEAD LAMP** 



8/3.77





#### 20-B461-05 RH 20-B462-05 LH

55055176 55055177 **HEAD LAMP** 



8/3.77

H4



### 18-5373-04 RH/LH

ZC-55055014

97-99 SIDE LAMP



50/0.66'



## **GRD CHRKE** 1999-2005

#### 19-5377-01 RH 19-5378-01 LH

55155136AC 55155137AC 99-03 FOG LAMP



20/2.42'

H12



#### 19-5741-01 RH/LH

55156733AC

03-05 FOG LAMP

SAE ECE

20/1.46



# W.REFORMAUTO.RU 000 «PE-ABTO» +7 (495) 771-27-85 GRD CHRKE 2005-0N



#### 20-C521 RH 20-C522 LH

55156670AK 55156671AK HEAD LAMP







## P CRUSR 2000-2006



C05288766AK C05288767AK HEAD LAMP







17-5075-A1 RH 17-5075-B1 LH

5